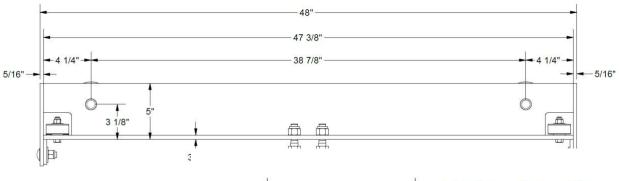

### 2.1 SBK End Truck Drawing

**▲**IMPORTANT NOTE: These are basic drawings. Yours may be different.

### 2.2 SBK End Truck Parts List

| Part Description          | Part Number |
|---------------------------|-------------|
| Plain Wheel with Bearing  | 600-50041   |
| Wheel Snap Ring           | 600-50165   |
| Side Guide Roller Bearing | 600-5003    |