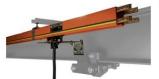

### 2.1 SBK End Truck Drawing

**▲**IMPORTANT NOTE: These are basic drawings. Yours may be different.

### 2.2 SBK End Truck Parts List

| Part Description          | Part Number |
|---------------------------|-------------|
| Plain Wheel with Bearing  | 600-50041   |
| Wheel Snap Ring           | 600-50165   |
| Side Guide Roller Bearing | 600-5003    |