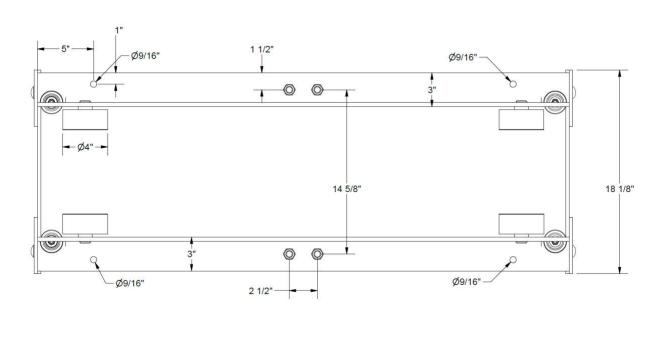

### 2.1 SBK End Truck Drawing

**▲**IMPORTANT NOTE: These are basic drawings. Yours may be different.

### 2.2 SBK End Truck Parts List

| Part Description          | Part Number |
|---------------------------|-------------|
| Plain Wheel with Bearing  | 600-50041   |
| Wheel Snap Ring           | 600-50165   |
| Side Guide Roller Bearing | 600-5003    |