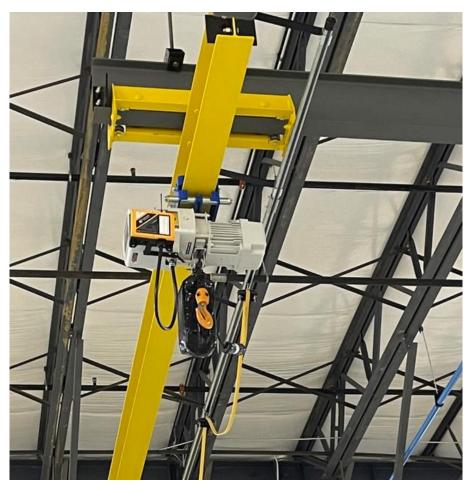

hank you for purchasing a Starke SBK Under Running Manual End Truck Kit. These HD bridge crane end trucks require very little maintenance and can accommodate most lengths of bridge cranes. These simple yet durable units are built in the USA and have been a proven success for many, many years.



1.1 SBK End Truck

- This model is designed to run directly on Wide Flange Beam
- Ships prime painted gray

## 2.0 Drawings & Parts Lists

### 2.1 SBK End Truck Drawing

**▲**IMPORTANT NOTE: These are basic drawings. Yours may be different.







### 2.2 SBK End Truck Parts List

| Part Description          | Part Number |
|---------------------------|-------------|
| Plain Wheel with Bearing  | 600-50041   |
| Wheel Snap Ring           | 600-50165   |
| Side Guide Roller Bearing | 600-5003    |



2.2.1 SBK End Truck Part of a Crane System



### **Starke Products Warranty**

#### 1 Year (12 Month) Parts & Labor Warranty

Unless otherwise specified, Starke guarantees that our products are free from material defects in design and workmanship under normal use, proper maintenance, and service.

This warranty is strictly limited to 12 months for single shift operation or 2,000 hours after installation, or 14 months after shipment, whichever is shorter. Within ten days after defect is found, warrantee must deliver a written notice to Starke providing defect information. All requested warranty information must be received promptly by Starke in no more than 5 business days.

Customer is responsible for all shipping charges on returned/warrantable items. Starke will cover the repair (part