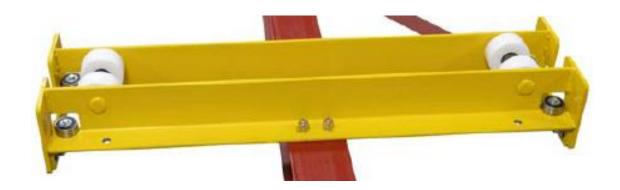

### 2.1 SBK End Truck Drawing

**▲**IMPORTANT NOTE: These are basic drawings. Yours may be different.

### 2.2 SBK End Truck Parts List

| Part Description          | Part Number |
|---------------------------|-------------|
| Plain Wheel with Bearing  | 600-50041   |
| Wheel Snap Ring           | 600-50165   |
| Side Guide Roller Bearing | 600-5003    |