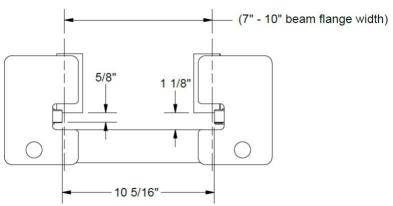

### 2.1 SBK End Truck Drawing

**▲**IMPORTANT NOTE: These are basic drawings. Yours may be different.

### 2.2 SBK End Truck Parts List

| Part Description          | Part Number |
|---------------------------|-------------|
| Plain Wheel with Bearing  | 600-50041   |
| Wheel Snap Ring           | 600-50165   |
| Side Guide Roller Bearing | 600-5003    |