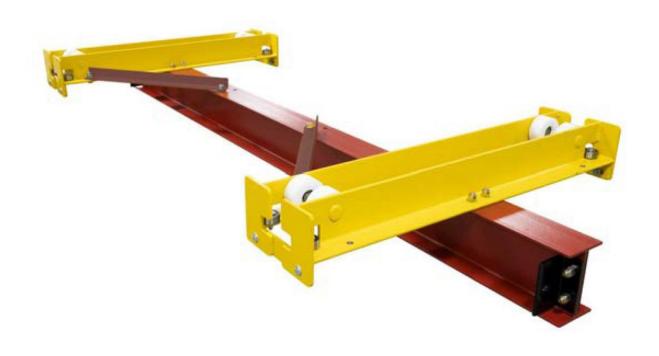

#### 1.0 Product Introduction

Thank you for purchasing a Starke SBK Under Running Manual End Truck Kit. These HD bridge crane end trucks require very little maintenance and can accommodate most lengths of bridge cranes. These simple yet durable units are built in the USA and have been a proven success for many, many years.

1.1 SBK End Truck

- This model is designed to run directly on Wide Flange Beam
- Ships prime painted gray

2.2.1 SBK End Truck Part of a Crane System